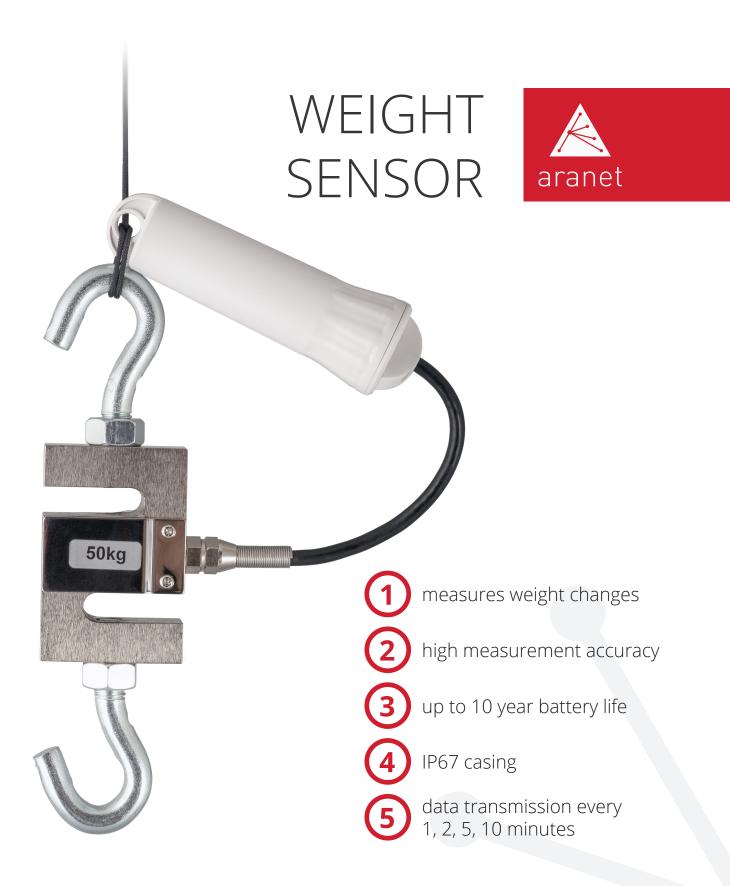

allows close monitoring of plant growth and development, therefore allowing for more precise optimization of plant environmental conditions

| Weight sensor Datasheet   |                                                                                                                                                                                                                      |
|---------------------------|----------------------------------------------------------------------------------------------------------------------------------------------------------------------------------------------------------------------|
| Measurements              | Weight                                                                                                                                                                                                               |
| Line of Sight Range       | 3km / 1.9mi                                                                                                                                                                                                          |
| Operating environment     | Indoor and Outdoor use                                                                                                                                                                                               |
| Transmitter power         | 14 dBm                                                                                                                                                                                                               |
| Frequency                 | Depends on base station instructions                                                                                                                                                                                 |
| Measurement range         | 0-50 kg, 0-100 kg*                                                                                                                                                                                                   |
| Measurement accuracy      | ± 0.02% FS (C3 Class Load Cell)                                                                                                                                                                                      |
| Measurement resolution    | 1g                                                                                                                                                                                                                   |
| Safe overload             | 150%                                                                                                                                                                                                                 |
| Ultimate overload         | 300%                                                                                                                                                                                                                 |
| Data Transmission         | 1, 2, 5, 10 minutes                                                                                                                                                                                                  |
| Data Protection           | Data encryption                                                                                                                                                                                                      |
| Power options             | 1 AA Alkaline battery (Zn/Mn0₂)<br>1 AA Lithium battery (Li/FeS₂)                                                                                                                                                    |
| Battery life @20°C / 68°F | Up to 7 years with Alkaline battery<br>Up to 10 years with Lithium battery                                                                                                                                           |
| Operating temperature     | -20°C to 55°C/ -4°F to 131°F with Alkaline battery<br>-40°C to 60°C/ -40°F to 140°F with Lithium battery                                                                                                             |
| Operating humidity        | 0% to 100%                                                                                                                                                                                                           |
| Dimensions                | 35mmØ x 120mm / 1.4"Ø x 4.7" Sensor body<br>51mm x 150mm x 15mm (2.0" x 5.9" x 0.6") 50 kg Load Cell w hooks<br>51mm x 167mm x 21mm (2.0" x 6.6" x 0.8") 100 kg Load Cell w hooks                                    |
| Weight                    | 424g (15.0oz) w 50 kg Load Cell w Alkaline battery<br>416g (14.7oz) w 50 kg Load Cell w Lithium battery<br>595g (21.0oz) w 100 kg Load Cell w Alkaline battery<br>587g (20.7oz) w 100 kg Load Cell w Lithium battery |
| Construction              | ASA Plastic (Sensor body), Alloy steel (Load Cell)                                                                                                                                                                   |
| Protection class          | IP67                                                                                                                                                                                                                 |
| Marking                   | CE, FCC                                                                                                                                                                                                              |
| Compatible base stations  | Aranet PRO (from sw v1.4)                                                                                                                                                                                            |
| Cable length              | 0.2m (0.65ft)                                                                                                                                                                                                        |
| Included                  | 1 AA Alkaline battery, string                                                                                                                                                                                        |